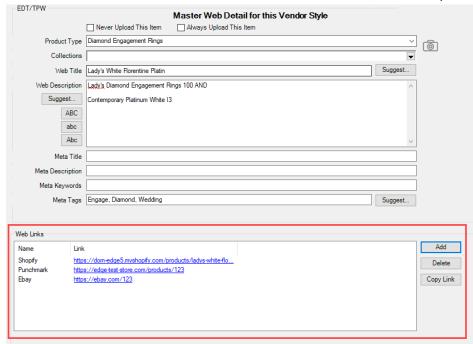

## **Adding Web Links**

Once you have defined your **Web Links Types** you can then proceed to the next step of adding the links to the **Website** tab on the **Item Record**.

- 1. Click Inventory > Items > Find and enter search criteria to locate the desired Item Record.
- 2. Double click to **open** the **Item Record**, then click the **Website** tab.
- 3. Click the Add button next to the Web Links box at the bottom, then add your links as shown below:

You can also delete any links no longer needed using the **Delete** button or copy desired links using the **Copy Link** button.