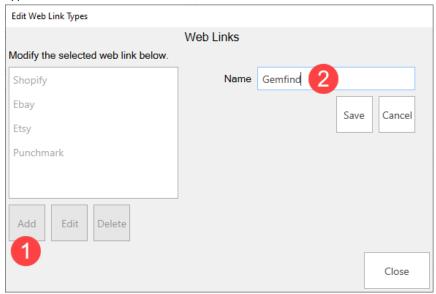

#### Adding New Web Links Types

To manually add links, you first must define the Web Links Type:

- 1. Click **Administrative > Advanced Settings > Web Links**. The **Edit Web Links Types** window will open.
- 2. Click the **Add** button to add a **new Web Links Type**, then enter a name in the **Name** box for your link type.

3. Click **Save** to complete adding your new Web Links Type.

#### Edit and/or Delete Web Links Types

Alternatively, you can instead choose to **Edit** or **Delete** existing **Web Links Types** by following the above steps, but instead you will **highlight** the web link in the box and then select either **Edit**, to update the **Name**, or **Delete**, to remove the link completely.